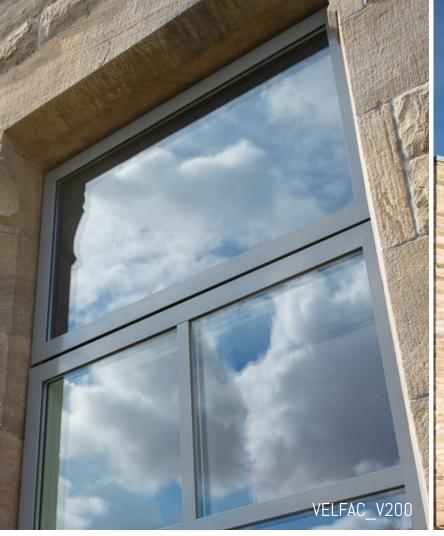

## windows\_types



#### FIXED

Bring the outdoors in with our elegant fixed light window designs. For maximised daylight and to enjoy the best views of the surrounding scenery, there can be no better choice for homeowners.

#### TOP GUIDED

For something elegant, suitable for all rooms and exceptionally user-friendly, look no further than our top guided windows. This unique design combines good ventilation, daylight and ultimate style in one window suitable for any type of home.



#### TILT AND TURN

Perfect for the modern home, the versatile tilt and turn window offers excellent ventilation without compromising on safety and security. Inward opening, they're incredibly easy to operate and even easier to clean, so you can worry less on maintenance and focus more on enjoying your home.







VELFAC\_V200\_ENERGY



VELFAC\_GROOVIE



VELFAC\_V200\_WINGE



#### **FULLY RIVERSIBLE**

This multi-functional window style is highly suitable for multi-storey buildings. Outward opening and similar to our top guided window, the sash in this case can be rotated up to 180 degrees on a horizontal axis.





#### SIDE HUNG

Outward opening with a simple and stylish design, with seamless opening function. The side hung window has a visible hinge in either the right or the left side. The friction brake allows the window to be fixed in any open position.

#### SIDE GUIDED

Sleek and practical, the minimalist design of our side guided windows makes them an attractive addition to any property. Controlled by tracks and slides, they're especially ideal for use in multi-storey buildings whe