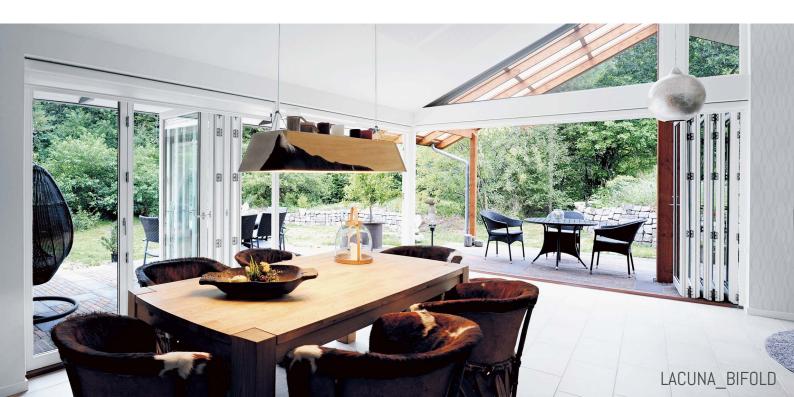

#### **BIFOLD**

Our bifold doors are manufactured in FSC timber and include the options of heat treated beech, oak or mahogany. We can design them for up to 6m in length and 2.7m in height.

# have\_a\_vision

A folding door from Lacuna is the lift and slide door of the future, with greater opening and flexibility.

Aiming at making the best folding door in the world, we focus on insulation, tightness, safety & security and design and quality, with a life span of 30-50 years.

The Lacuna folding doors are made bespoke for each single project, so they meet your wishes and requirements. They can be customized and match design, style and architecture of windows and doors in any home.