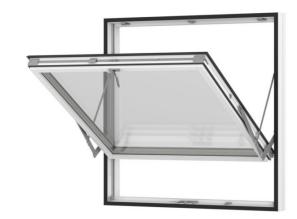

#### **FULLY RIVERSIBLE**

This multi-functional window style is highly suitable for multi-storey buildings. Outward opening and similar to our top guided window, the sash in this case can be rotated up to 180 degrees on a horizontal axis.