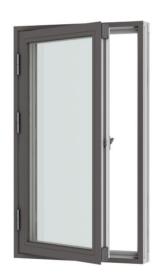

#### SIDE HUNG

Outward opening with a simple and stylish design, with seamless opening function. The side hung window has a visible hinge in either the right or the left side. The friction brake allows the window to be fixed in any open position.