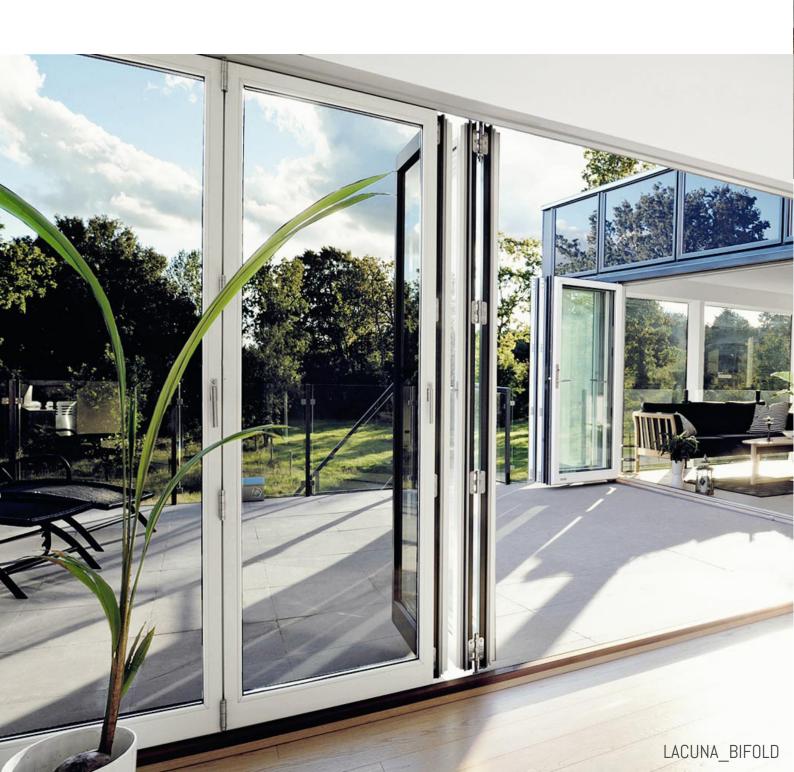

#### **BIFOLD**

Our bifold doors are manufactured in FSC timber and include the options of heat treated beech, oak or mahogany. We can design them for up to 6m in length and 2.7m in height.

# have\_a\_vision

A folding door from Lacuna is the lift and slide door of the future, with greater opening and flexibility.

Aiming at making the best folding door in the world, we focus on insulation, tightness, safety & security and design and quality, with a life span of 30-50 years.

The Lacuna folding doors are made bespoke for each single project, so they meet your wishes and requirements. They can be customized and match design, style and architecture of windows and doors in any home.