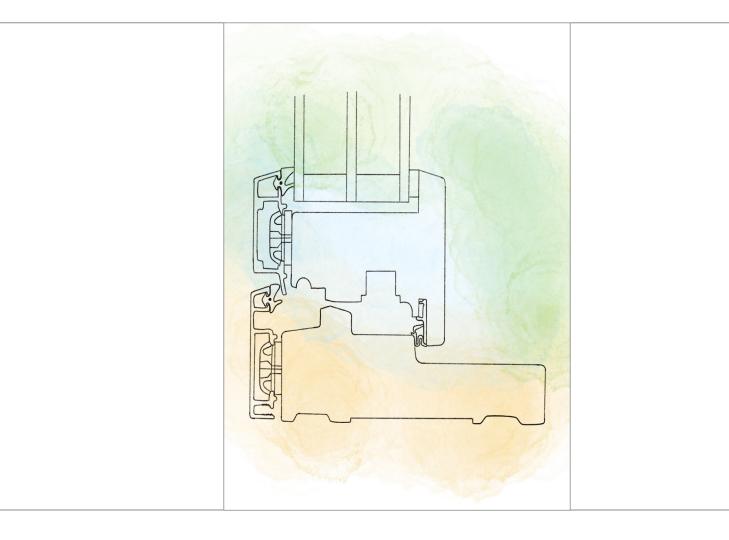

All of our systems can be manufactured to meet the specification requirements of any project, from single glazed and slimline 12mm double glazed units, 24mm standard units all the way up to our 36mm triple glazed units offering you maximum energy efficiency and sound reduction.