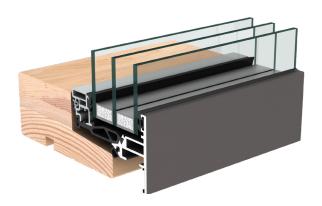

All of our systems can be manufactured to meet the specification requirements of any project, from single glazed and slimline 12mm double glazed units, 24mm standard units all the way up to our 36mm triple glazed units offering you maximum energy efficiency and sound reduction.