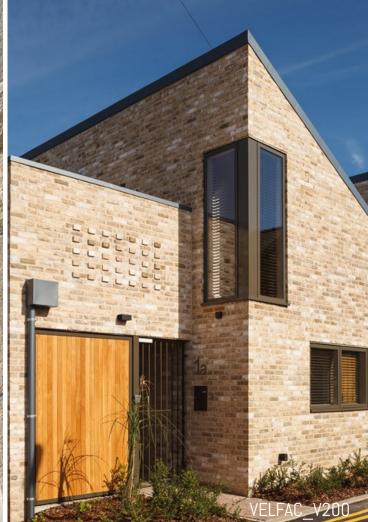

windows\_types



#### FIXED

Bring the outdoors in with our elegant fixed light window designs. For maximised daylight and to enjoy the best views of the surrounding scenery, there can be no better choice for homeowners.

#### TOP GUIDED

For something elegant, suitable for all rooms and exceptionally user-friendly, look no further than our top guided windows. This unique design combines good ventilation, daylight and ultimate style in one window suitable for any type of home.



#### TILT AND TURN

Perfect for the modern home, the versatile tilt and turn window offers excellent ventilation without compromising on safety and security. Inward opening, they're incredibly easy to operate and even easier to clean, so you can worry less on maintenance and focus more on enjoying your home.







VELFAC\_V200\_ENERGY



VELFAC\_GROOVIE



VELFAC\_V200\_WINGE



#### **FULLY RIVERSIBLE**

This multi-functional window style is highly suitable for multi-storey buildings. Outward opening and similar to our top guided window, the sash in this case can be rotated up to 180 degrees on a horizontal axis.





#### SIDE HUNG

Outward opening with a simple and stylish design, with seamless opening function. The side hung window has a visible hinge in either the right or the left side. The friction brake allows the window to be fixed in any open position.

#### SIDE GUIDED

Sleek and practical, the minimalist design of our side guided windows makes them an attractive addition to any property. Controlled by tracks and slides, they're especially ideal for use in multi-storey buildings where