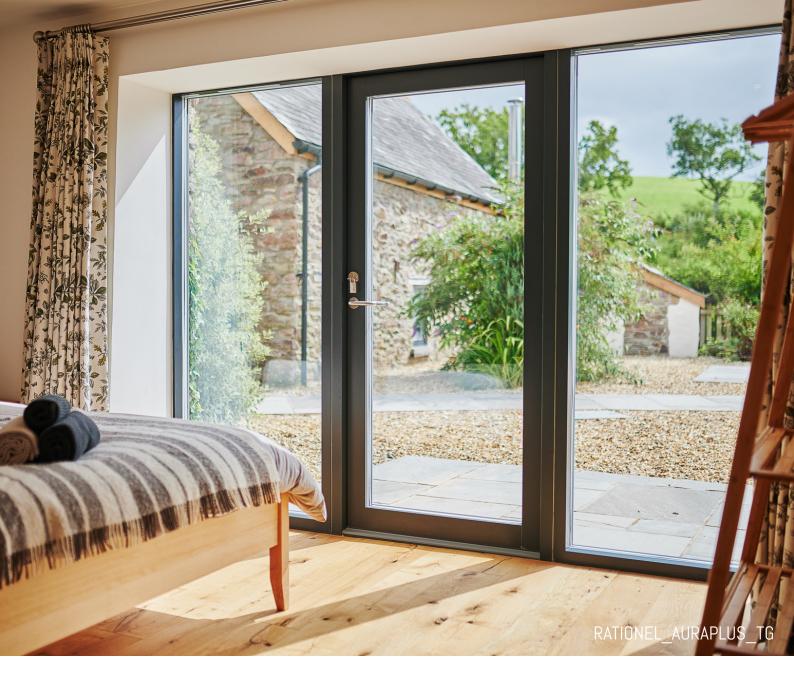

RATIONEL\_AURAPLUS\_TG

RATIONEL\_FORMAPLUS\_DG

Our windows are characterised by elegant clean lines, minimalistic design and can also be created in many different shapes. As a result, you can specify new windows that suits your house style and architecture or create a feature by combining different shapes and sizes.