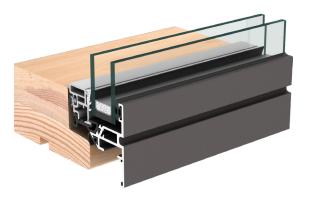

All of our systems can be manufactured to meet the specification requirements of any project, from single glazed and slimline 12mm double glazed units, 24mm standard units all the way up to our 36mm triple glazed units offering you maximum energy efficiency and sound reduction.