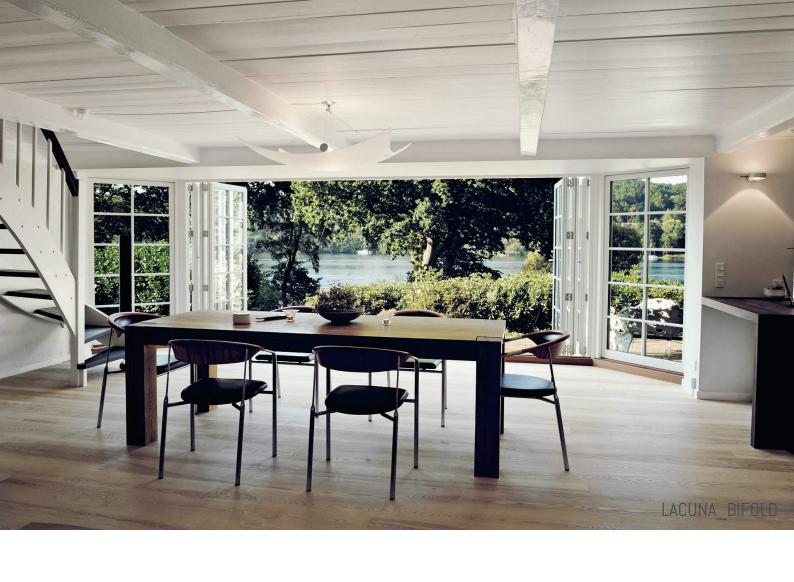

#### **BIFOLD**

Our bifold doors are manufactured in FSC timber and include the options of heat treated beech, oak or mahogany. We can design them for up to 6m in length and 2.7m in height.

# have\_a\_vision

A folding door from Lacuna is the lift and slide door of the future, with greater opening and flexibility.

Aiming at making the best folding door in the world, we focus on insulation, tightness, safety & security and design and quality, with a life span of 30-50 years.

The Lacuna folding doors are made bespoke for each single project, so they meet your wishes and requirements. They can be customized and match design, style and architecture of windows and doors in any home.