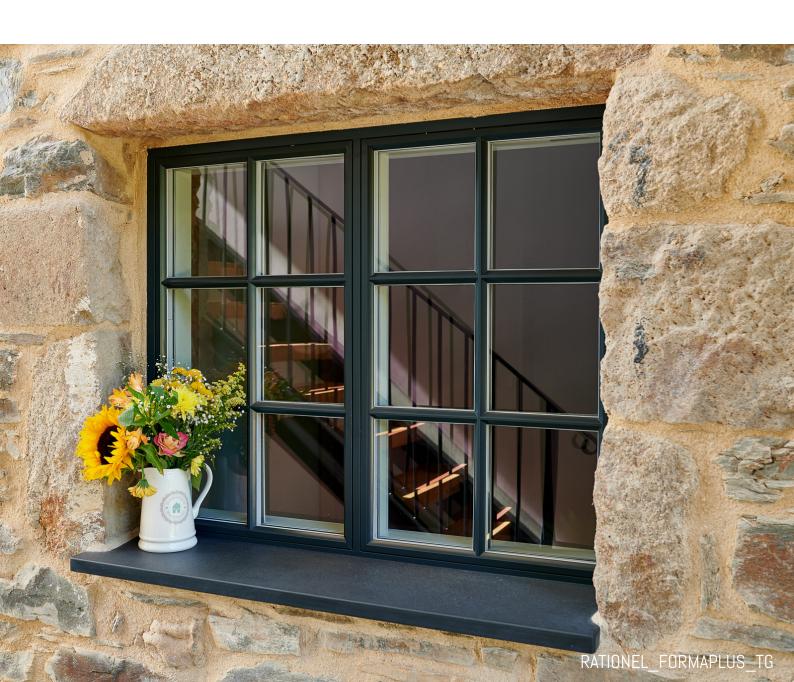

RATIONEL\_AURAPLUS\_TG

RATIONEL\_FORMAPLUS\_DG

Our windows are characterised by elegant clean lines, minimalistic design and can also be created in many different shapes. As a result, you can specify new windows that suits your house style and architecture or create a feature by combining different shapes and sizes.

RATIONEL\_FORMAPLUS\_TG