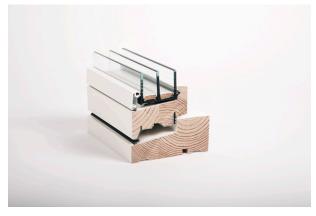

timber&composite\_by\_yord

timber & composite windows and doors with straight aesthetics lines