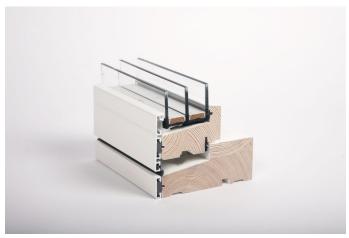

All of our systems can be manufactured to meet the specification requirements of any project, from single glazed and slimline 12mm double glazed units, 24mm standard units all the way up to our 36mm triple glazed units offering you maximum energy efficiency and sound reduction.