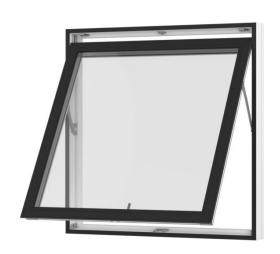

#### **FULLY RIVERSIBLE**

This multi-functional window style is highly suitable for multi-storey buildings. Outward opening and similar to our top guided window, the sash in this case can be rotated up to 180 degrees on a horizontal axis.