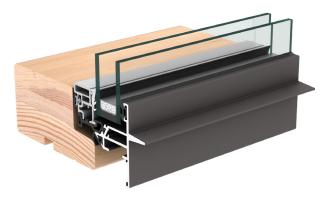

All of our systems can be manufactured to meet the specification requirements of any project, from single glazed and slimline 12mm double glazed units, 24mm standard units all the way up to our 36mm triple glazed units offering you maximum energy efficiency and sound reduction.