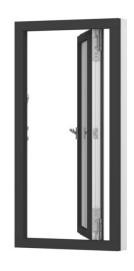

#### **FULLY RIVERSIBLE**

This multi-functional window style is highly suitable for multi-storey buildings. Outward opening and similar to our top guided window, the sash in this case can be rotated up to 180 degrees on a horizontal axis.