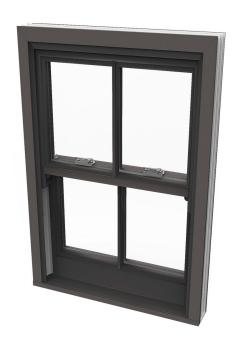

#### SASH

Our timber sash window is designed to maintain the tradition look of a period property but have the added benefit of modern design technologies, as a result we are able to offer a window with traditional elegance, great thermal performance and enhanced security features.