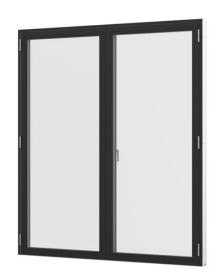

#### PATIO DOORS

Patio doors are the best option to bring the best of the outside into your home. Available as either inward or outward-opening patio doors are ideal for easy access to balconies, gardens and patios. They are designed to connect your home's indoor and outdoor space.

#### TILT & TURN

The tilt and turn door is our inward-opening design that functions in two ways. They are hinged from the side and open inwards, or, for ventilation, the leaf can be tilted. The tilt function is available on the 'master' leaf only. Complete with a large glass area for plenty of light intake, it's the ideal door for many styles of modern home.