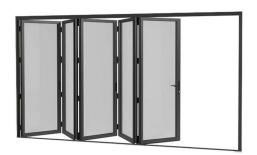

#### **BIFOLD**

Our bifold doors are manufactured in FSC timber and include the options of heat treated beech, oak or mahogany. We can design them for up to 6m in length and 2.7m in height.

# have\_a\_vision

A folding door from Lacuna is the lift and slide door of the future, with greater opening and flexibility.

Aiming at making the best folding door in the world, we focus on insulation, tightness, safety & security and design and quality, with a life span of 30-50 years.

The Lacuna folding doors are made bespoke for each single project, so they meet your wishes and requirements. They can be customized and match design, style and architecture of windows and doors in any home.