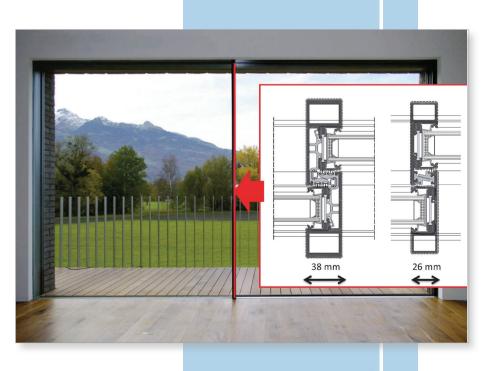

# SEAMLESS SLIDING DOORS

A perfect solution for seamless transparency with designed minimal intrusion of frame and glass. The possibility of sash meetings at a 90° corner without a mullion and meeting rail as thin as 20mm.

#### SLIMLINE ALUMINIUM SLIDING DOORS

An avant-garde design of a thermally broken sliding system that permits maximum luminosity with the minimum amount of seen aluminium profile section. An elegance in design that looks to cover great light spaces with minimum frame fragments. Possibility of sash meetings at a 90° corner without a mullion and meeting rail as thin as 20mm.

Technical data:

- Uw=0,9W/m2K
- Acoustic insulation up top 43dB
- Max panel size 4m x 4m
- Max weight up to 700kg for one panel (with automatic opener)

VISIONlight

**VISIONplus** 