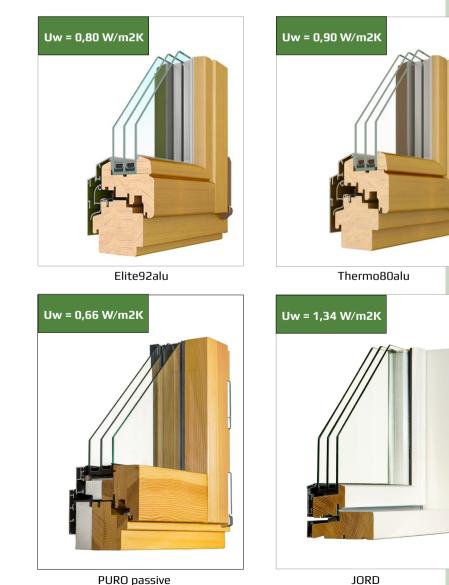

#### **COMPOSITE TIMBER/ALU WINDOWS AND DOORS**

Timber windows and doors can look beautiful. They also have a long service life and are easy to clean and maintain. Exposure of external surfaces to weather conditions means that they usually need to be repainted after a few years. That's where aluminium can help. By using products with an all-timber sash and frame, but with external aluminium cladding, you get the best of both worlds – the look and feel of timber, but full protection against the effects of weather. This means that you don't have to paint the outside of your windows or doors during the life of the products.

Our range of timber/alu windows and doors are made (internally) from engineered timber which gives the frames a high insulation level as well as the ability to be stained or lacquered so the natural beauty of the timber can be appreciated.

We offer a wide range of styles and colours, including a dual colour option.

THERMO HSalu

- 20 -

Unit 10 Enfield Island Village Island Centre Way Enfield EN3 6GS

Tel: 0203 150 2041 Wzzeb: www.yord.co.uk Email: enquiries@yord.co.uk