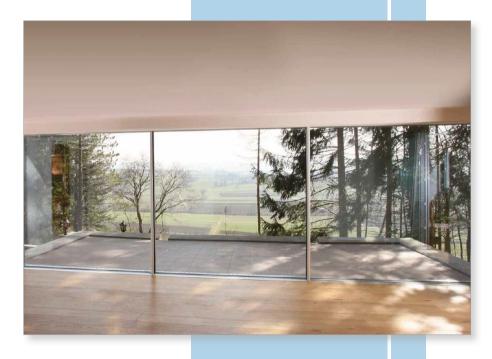

# SEAMLESS SLIDING DOORS

A perfect solution for seamless transparency with designed minimal intrusion of frame and glass. The possibility of sash meetings at a 90° corner without a mullion and meeting rail as thin as 20mm.

#### SLIMLINE ALUMINIUM SLIDING DOORS

An avant-garde design of a thermally broken sliding system that permits maximum luminosity with the minimum amount of seen aluminium profile section. An elegance in design that looks to cover great light spaces with minimum frame fragments. Possibility of sash meetings at a 90° corner without a mullion and meeting rail as thin as 20mm.