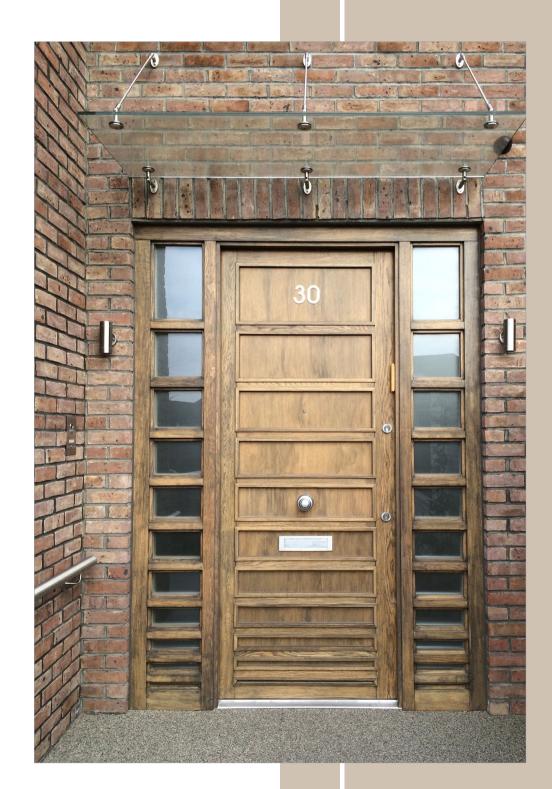

# **ENTRANCE DOORS**

121

#### The most visible parts of your home – true statement

All our entrance doors are made from the finest timber and choices include solid oak, hardwood and softwood, and you can select from a wide range of high quality accessories, from handles and hinges to locks and letter plates. We also supply both glazed, full panel doors and composite doors.

- Wide range of styles and finishes
- Presented naturally or with factory finish
- Unglazed or pre-glazed
- Wide choice of door furniture doorknobs, locks, letter plates etc.
- Multipoint locking system
- Wide range of designs and replica of existing available