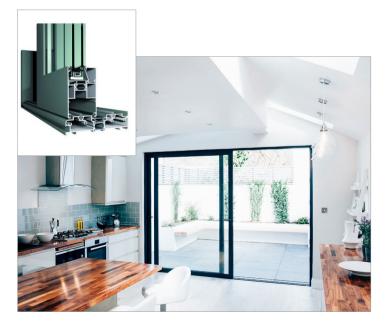

#### **SLIDING AND FOLDING**

Sliding and folding doors are a great way to flood your property with light and fresh air, without compromising on space or thermal efficiency. Our extensive range gives you lots of options for opening up your living space and letting the light flood in. All products combine style and strength, all made to the highest quality and produced in bespoke sizes to suit individual properties.

#### LIFT AND SLIDE DOORS

Contemporary approach, using stylish but robust sliding doors, our selection of superlative-quality doors is likely to include something that's perfect for your needs. Made to the highest specifications, we offer a wide choice of styles and finishes, as well as high security options.

#### **FRENCH DOORS**

The right patio door can make a big difference to your home, helping you make the best use of available natural light and giving you a great way to open up your living space. Our selection of timber french doors are available in a range of styles and finishes, and are the perfect complement both to traditional and contemporary homes.