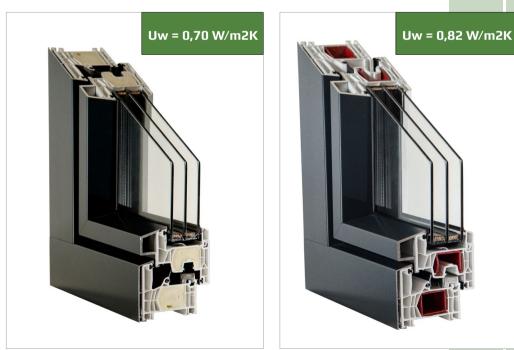

#### **COMPOSITE UPVC/ALU WINDOWS**

Aluminium is a uniquely elegant window material. It offers optimum weather protection, high stability, ease of care and an almost unlimited range of colour options. On the other hand, plastic delivers optimum heat insulation and noise protection, and high functional reliability. With AluClip Pro, you get both aluminium and plastic in one innovative system.

The AluClip Pro has an aluminium profile connected to a plastic profile. The aluminium performs the static function so no steel reinforcement is necessary inside the window sash. That further improves the already good heat insulation properties.