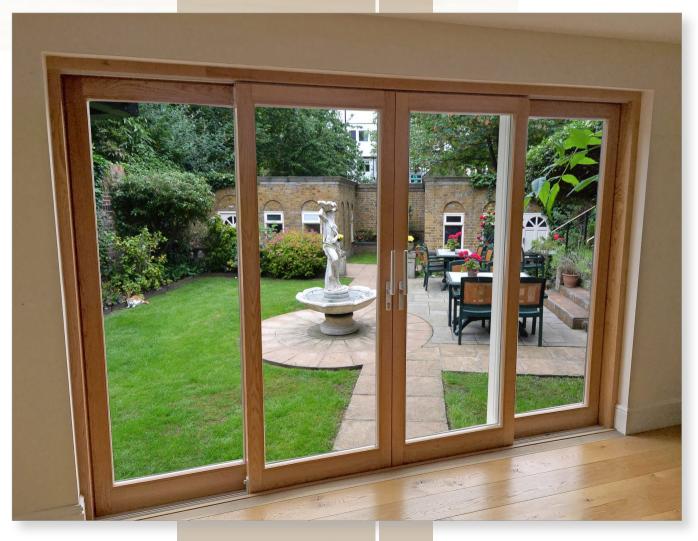

#### **FRENCH DOORS**

The right patio door can make a big difference to your home, helping you make the best use of available natural light and giving you a great way to open up your living space. Our selection of timber french doors are available in a range of styles and finishes, and are the perfect complement both to traditional and contemporary homes.