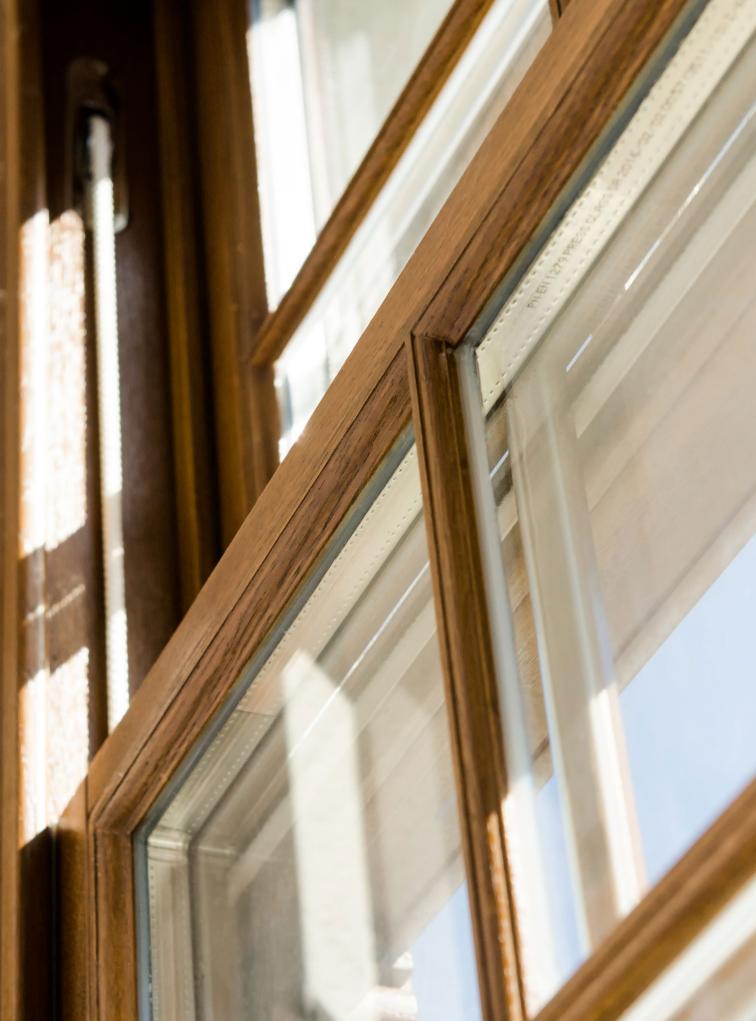

# **SASH WINDOWS**

121

The traditional sash window is one of the most elegant and attractive window styles available, and can enhance any home.

Our range of designs allow you to add or enhance a classic period feel to a room, while enjoying all the benefits of a modern window, such as noise reduction, low maintenance, safety and security and energy efficiency. Superbly engineered and of exceptional quality, our sash windows are available in softwood and hardwood. They will add real value and style to your home without sacrificing performance.

# **CASEMENT WINDOWS**

12

ARCHITECTURAL

SOFTLINE

Our unique range of casement windows are the ideal replacement for classic timber windows using modern window technology. Maintaining traditional aesthetics, they offer the very latest energy-efficient features. No matter what your requirements, from providing new windows to matching an existing style or making an exact replica, you'll find we deliver fast, high-quality and cost-effective service.