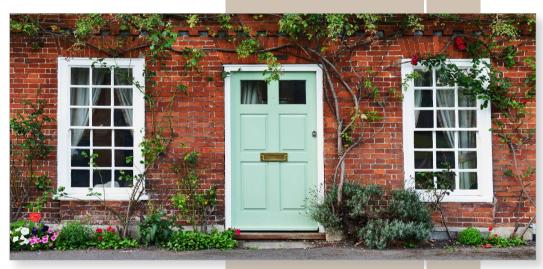

# **SASH WINDOWS**

121

The traditional sash window is one of the most elegant and attractive window styles available, and can enhance any home.

Our range of designs allow you to add or enhance a classic period feel to a room, while enjoying all the benefits of a modern window, such as noise reduction, low maintenance, safety and security and energy efficiency. Superbly engineered and of exceptional quality, our sash windows are available in softwood and hardwood. They will add real value and style to your home without sacrificing performance.