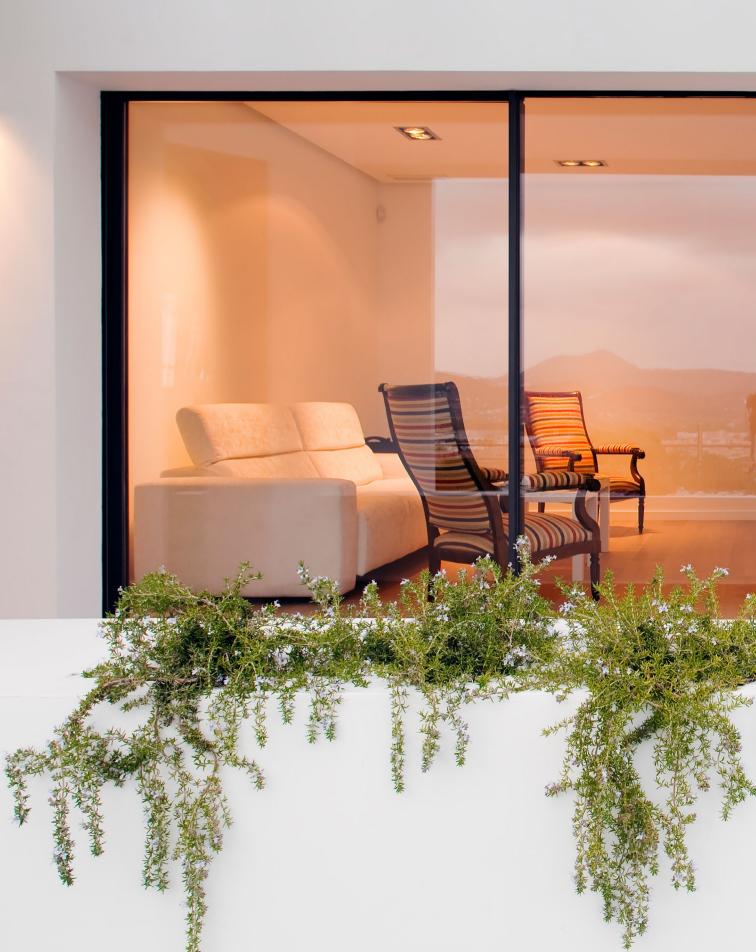

# SEAMLESS SLIDING DOORS

A perfect solution for seamless transparency with designed minimal intrusion of frame and glass. The possibility of sash meetings at a 90° corner without a mullion and meeting rail as thin as 20mm.

#### SLIMLINE ALUMINIUM SLIDING DOORS

An avant-garde design of a thermally broken sliding system that permits maximum luminosity with the minimum amount of seen aluminium profile section. An elegance in design that looks to cover great light spaces with minimum frame fragments. Possibility of sash meetings at a 90° corner without a mullion and meeting rail as thin as 20mm.