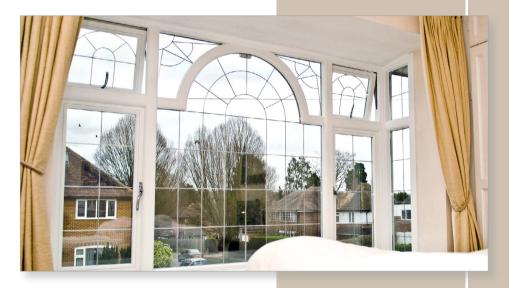

# **SASH WINDOWS**

121

The traditional sash window is one of the most elegant and attractive window styles available, and can enhance any home.

Our range of designs allow you to add or enhance a classic period feel to a room, while enjoying all the benefits of a modern window, such as noise reduction, low maintenance, safety and security and energy efficiency. Superbly engineered and of exceptional quality, our sash windows are available in softwood and hardwood. They will add real value and style to your home without sacrificing performance.

# **CASEMENT WINDOWS**

12

ARCHITECTURAL

SOFTLINE

Our unique range of casement windows are the ideal replacement for classic timber windows using modern window technology. Maintaining traditional aesthetics, they offer the very latest energy-efficient features. No matter what your requirements, from providing new windows to matching an existing style or making an exact replica, you'll find we deliver fast, high-quality and cost-effective service.