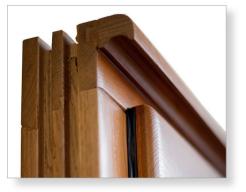

#### **COMPOSITE TIMBER/ALU WINDOWS AND DOORS**

Timber windows and doors can look beautiful. They also have a long service life and are easy to clean and maintain. Exposure of external surfaces to weather conditions means that they usually need to be repainted after a few years. That's where aluminium can help. By using products with an all-timber sash and frame, but with external aluminium cladding, you get the best of both worlds – the look and feel of timber, but full protection against the effects of weather. This means that you don't have to paint the outside of your windows or doors during the life of the products.

Our range of timber/alu windows and doors are made (internally) from engineered timber which gives the frames a high insulation level as well as the ability to be stained or lacquered so the natural beauty of the timber can be appreciated.

We offer a wide range of styles and colours, including a dual colour option.

THERMO HSalu

- 20 -

Unit 10 Enfield Island Village Island Centre Way Enfield EN3 6GS

Tel: 0203 150 2041 Wzzeb: www.yord.co.uk Email: enquiries@yord.co.uk