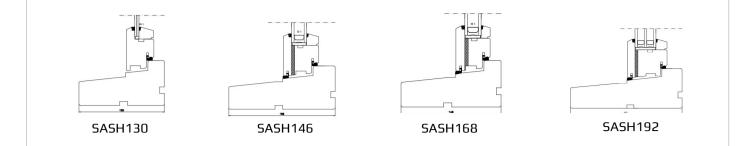

# **SASH WINDOWS**

121

The traditional sash window is one of the most elegant and attractive window styles available, and can enhance any home.

Our range of designs allow you to add or enhance a classic period feel to a room, while enjoying all the benefits of a modern window, such as noise reduction, low maintenance, safety and security and energy efficiency. Superbly engineered and of exceptional quality, our sash windows are available in softwood and hardwood. They will add real value and style to your home without sacrificing performance.