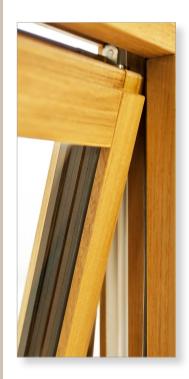

# **SASH WINDOWS**

121

The traditional sash window is one of the most elegant and attractive window styles available, and can enhance any home.

Our range of designs allow you to add or enhance a classic period feel to a room, while enjoying all the benefits of a modern window, such as noise reduction, low maintenance, safety and security and energy efficiency. Superbly engineered and of exceptional quality, our sash windows are available in softwood and hardwood. They will add real value and style to your home without sacrificing performance.

# **CASEMENT WINDOWS**

12

ARCHITECTURAL

SOFTLINE

Our unique range of casement windows are the ideal replacement for classic timber windows using modern window technology. Maintaining traditional aesthetics, they offer the very latest energy-efficient features. No matter what your requirements, from providing new windows to matching an existing style or making an exact replica, you'll find we deliver fast, high-quality and cost-effective service.