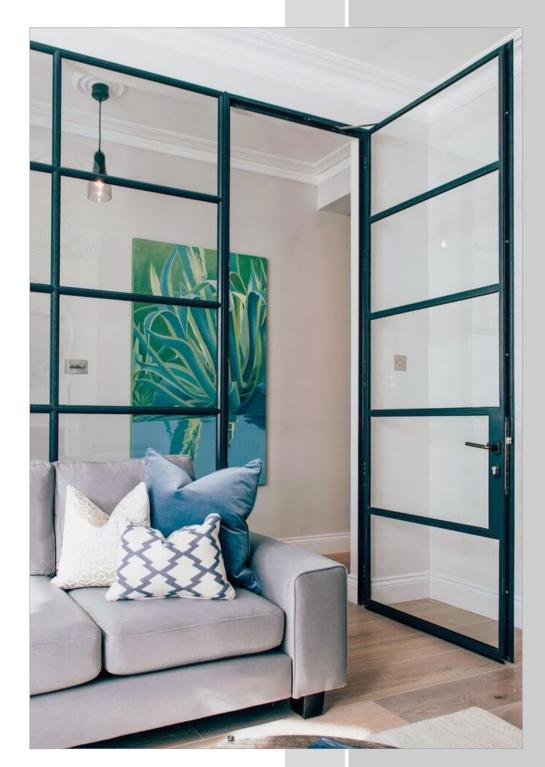

# STEEL WINDOWS & DOORS

Whether looking to replace existing windows, replicate historic fixtures or to create a stunning new home, you'll find our range of steel windows and doors perfect for your project.

Available options, are as follows:

- Windows
- Doors
- Entrance
- French
- Internal
- Sliding
- Sliding and folding
- Pivot

Rubust, low maintenance and elegant, our steel products will help create brighter interiors to any home.