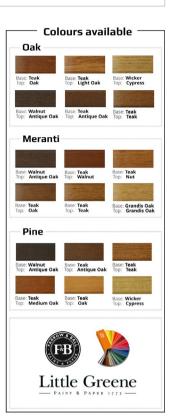

# **SASH WINDOWS**

121

The traditional sash window is one of the most elegant and attractive window styles available, and can enhance any home.

Our range of designs allow you to add or enhance a classic period feel to a room, while enjoying all the benefits of a modern window, such as noise reduction, low maintenance, safety and security and energy efficiency. Superbly engineered and of exceptional quality, our sash windows are available in softwood and hardwood. They will add real value and style to your home without sacrificing performance.