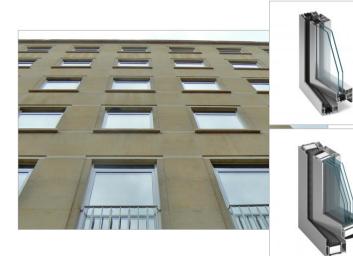

# **CASEMENT WINDOWS**

12

ARCHITECTURAL

SOFTLINE

Our unique range of casement windows are the ideal replacement for classic timber windows using modern window technology. Maintaining traditional aesthetics, they offer the very latest energy-efficient features. No matter what your requirements, from providing new windows to matching an existing style or making an exact replica, you'll find we deliver fast, high-quality and cost-effective service.

- Available in a wide range of designs
- Can be customised to suit your needs
- 10 years guarantee on the paint finish
- Multi-point locking system
- Fully compliant with Building Regulations and FENSA requirements