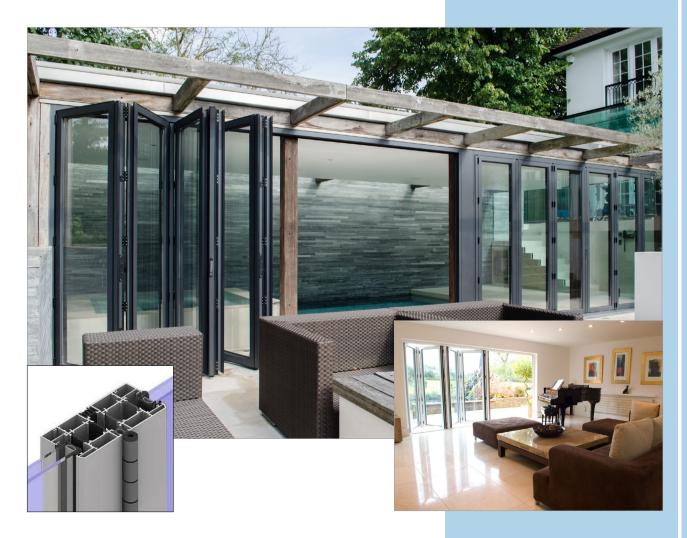

#### **SLIDING AND FOLDING**

Sliding and folding doors are a great way to flood your property with light and fresh air, without compromising on space or thermal efficiency. Our extensive range gives you lots of options for opening up your living space and letting the light flood in. All products combine style and strength, all made to the highest quality and produced in bespoke sizes to suit individual properties.

#### LIFT AND SLIDE DOORS

Contemporary approach, using stylish but robust sliding doors, our selection of superlative-quality doors is likely to include something that's perfect for your needs. Made to the highest specifications, we offer a wide choice of styles and finishes, as well as high security options.